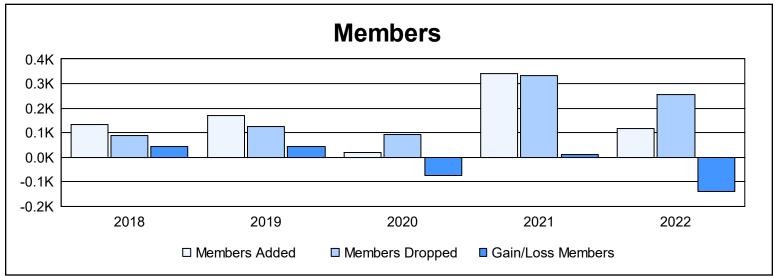

District S 1

As of June 2022 Cumulative

| Year      | New<br>Clubs | Dropped<br>Clubs | Gain/<br>Loss<br>Clubs | New<br>Members | Charter<br>Members | Reinstate<br>Members | Transfer<br>Members | Total<br>Member<br>Added | Total<br>Members<br>Dropped | Gain/<br>Loss<br>Members |
|-----------|--------------|------------------|------------------------|----------------|--------------------|----------------------|---------------------|--------------------------|-----------------------------|--------------------------|
| 2017-2018 | 1            | 0                | 1                      | 92             | 32                 | 3                    | 5                   | 132                      | 90                          | 42                       |
| 2018-2019 | 1            | 2                | -1                     | 67             | 98                 | 2                    | 4                   | 171                      | 126                         | 45                       |
| 2019-2020 | 0            | 1                | -1                     | 9              | 0                  | 4                    | 5                   | 18                       | 92                          | -74                      |
| 2020-2021 | 5            | 4                | 1                      | 134            | 167                | 31                   | 10                  | 342                      | 333                         | 9                        |
| 2021-2022 | 0            | 4                | -4                     | 53             | 23                 | 37                   | 4                   | 117                      | 257                         | -140                     |
| Average   | 1            | 2                | -1                     | 71             | 64                 | 15                   | 6                   | 156                      | 180                         | -24                      |